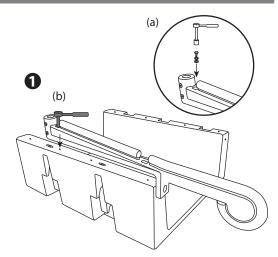

### Step 1

(a) Insert a 3/8-16 x 1" bolt with a lock washer & washer into the Overhead Bar/Grab Bar Bracket. (b) Hold the bolt in place with the Socket Wrench and align bolt with the insert in the YAKport. Don't tighten the bolt at this time.