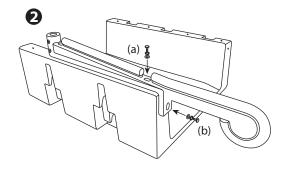

### Step 2

(a) Insert the supplied 3/8-16 x 1" bolts into the top location, lock washer & washer. Don't tighten the bolt at this time. (b) Secure the front location with the supplied 3/8-16 x 1" bolts, lock washer & washer. (c) Tighten all three bolt locations to secure the bracket.