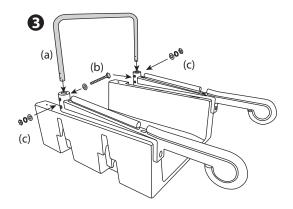

## Step 3

(a) Insert the metal Overhead Bar into the Overhead Bar/Grab Bar Bracket.
(b) Insert the four 3/8-16 x 4" bolt with a washer from the inside of the YAKport.
(c) Secure with a washer, lock washer and nut.